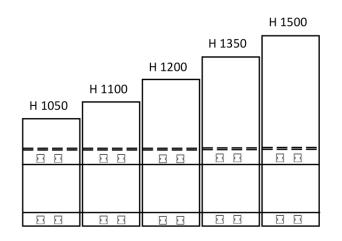

ays. One can chose from wooden laminated modesty or metal modesty. Legs can be C shape, Degree leg or square leg and aluminum die casted leg.





## **Strong** performance

Designed for the open office plan, IBIS panel based workstation creates a perfect balance between privacy and team interaction. One can choice from variety of application and material options, which help you to achieve your right office.















## Flexible to change, adapt & evolve

Spaces must be easy to adapt to support evolving workstyle and business functions. IBIS panel based workstation is flexible to support varying degree of privacy, personal storages and personalization. From traditional application to more open workstation, we offer options for all type of workforce.





#### PANEL HEIGHT OPTIONS





### **CONNECTING OPTIONS**















120\* 2 WAY CONNECTION

#### WIRE MAMNGEMENT



### TABLE TOP OPTIONS