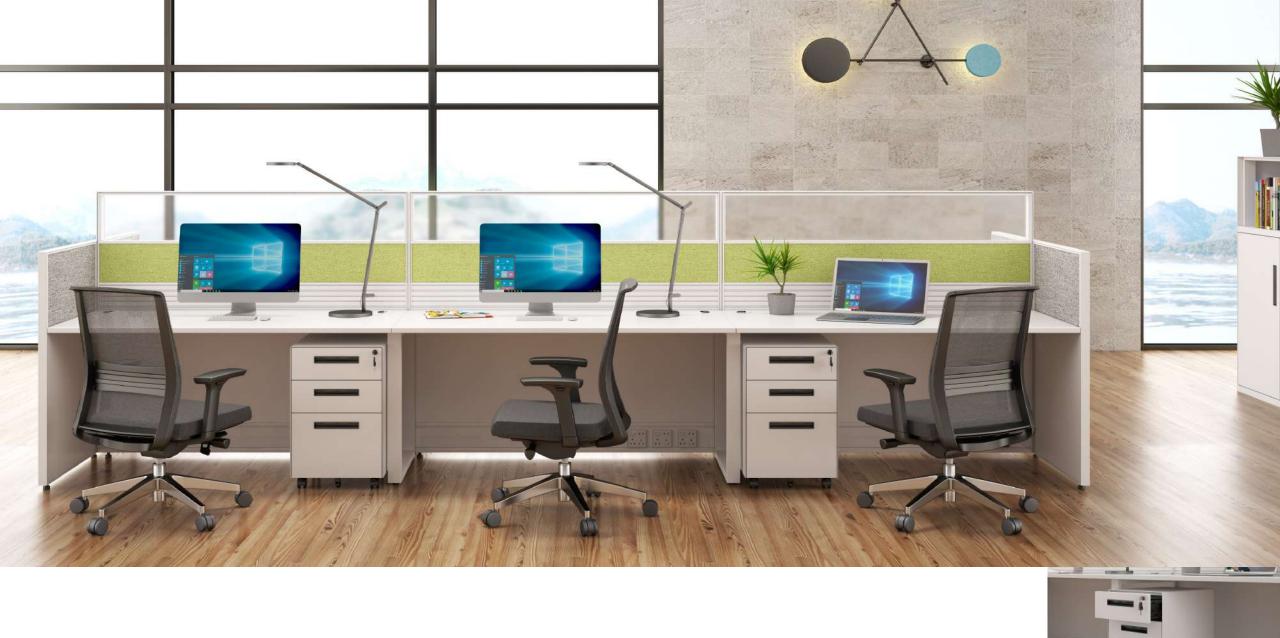

### Workspace for the way you work.

IBIS panel based workstation will shape your space with ideal balance between privacy for task work and visual connection for collaborative teamwork. Our system fulfill the ever changing needs of individual and team. Cable management provides easy access to power and data. Accessories helps individual to organize their personal gear and keep it close at hand.

## Flexible to change, adapt & evolve

Spaces must be easy to adapt to support evolving workstyle and business functions. IBIS panel based workstation is flexible to support varying degree of privacy, personal storages and personalization. From traditional application to more open workstation, we offer options for all type of workforce.