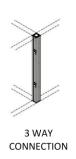

aminated modesty or metal modesty. Legs can be C shape, Degree leg or square leg and aluminum die casted leg.





## **Strong** performance

Designed for the open office plan, IBIS panel based workstation creates a perfect balance between privacy and team interaction. One can choice from variety of application and material options, which help you to achieve your right office.















## Flexible to change, adapt & evolve

Spaces must be easy to adapt to support evolving workstyle and business functions. IBIS panel based workstation is flexible to support varying degree of privacy, personal storages and personalization. From traditional application to more open workstation, we offer options for all type of workforce.





#### PANEL HEIGHT OPTIONS





### **CONNECTING OPTIONS**















120\* 2 WAY CONNECTION

#### WIRE MAMNGEMENT



### TABLE TOP OPTIONS