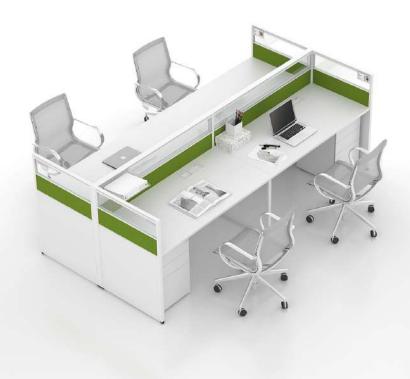

### Workspace for the way you work.

IBIS panel based workstation will shape your space with ideal balance between privacy for task work and visual connection for collaborative teamwork. Our system fulfill the ever changing needs of individual and team. Cable management provides easy access to power and data. Accessories helps individual to organize their personal gear and keep it close at hand.

## **Strong** performance

Designed for the open office plan, IBIS panel based workstation creates a perfect balance between privacy and team interaction. One can choice from variety of application and material options, which help you to achieve your right office.