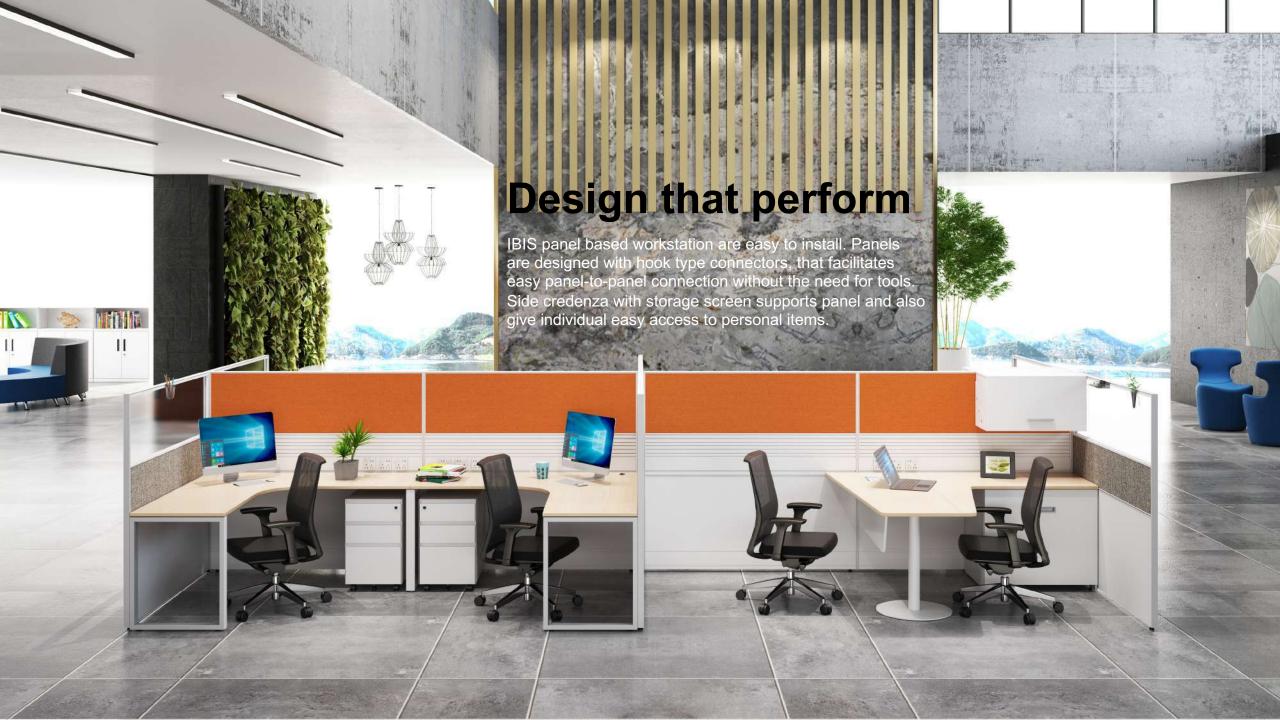

### Workspace for the way you work.

IBIS panel based workstation will shape your space with ideal balance between privacy for task work and visual connection for collaborative teamwork. Our system fulfill the ever changing needs of individual and team. Cable management provides easy access to power and data. Accessories helps individual to organize their personal gear and keep it close at hand.