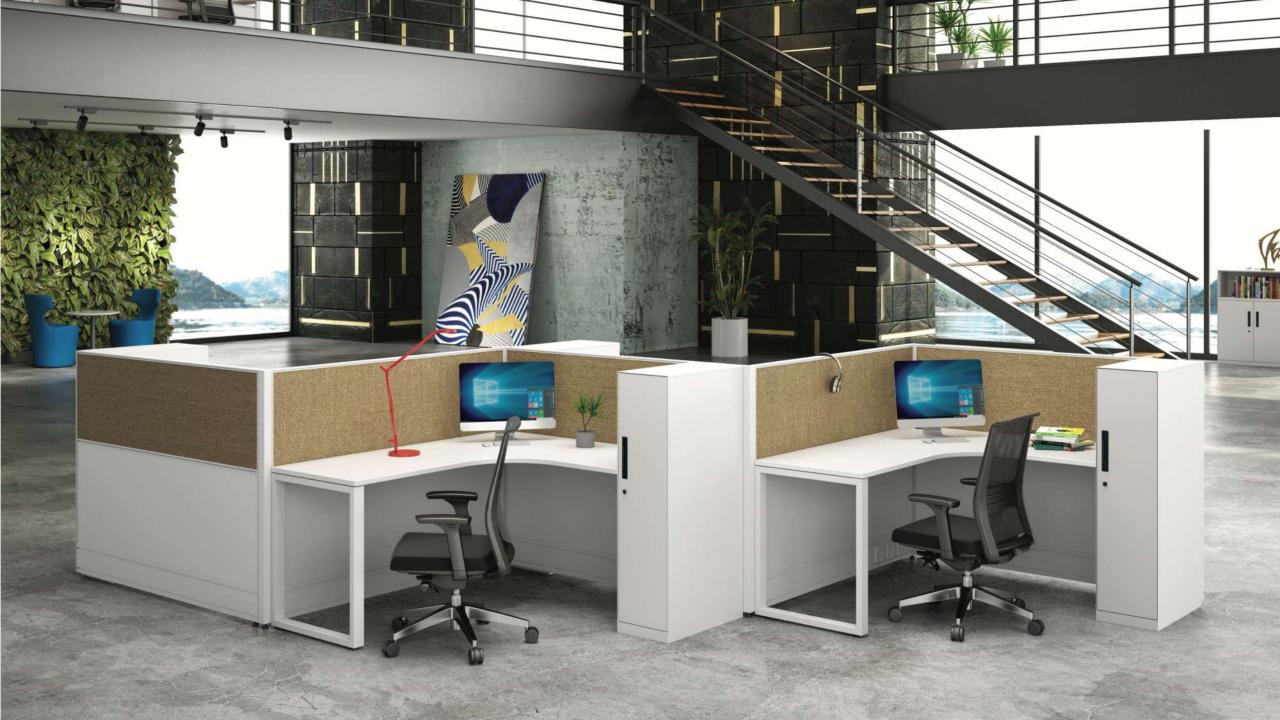

### **Solution for every space**

IBIS panel based workstation provides better solution for every individual needs. Its flexible to adapt and evolve as the needs of organizations shifts.

Its easy to achieve a consistent aesthetic across the floor plan, from open spaces to private offices.

## Fulfilling the needs of todays workforce.

Way of working have changed dramatically and is changing at a very fast rate. Todays workplace needs to fulfill demand of different type of workers and work being done. From individual to groups, focused to collaborative work, IBIS partition based workstation offers a range of applications to meet these challenges.

IBIS panel based workstation is a performance based panel system that sets the benchmark for flexibility and efficiency in office furniture planning. Design to fulfill the evolving workplace needs, our system remains versatile and valuable option- offering functional and aesthetic compatibility.

### Workspace for the way you work.

IBIS panel based workstation will shape your space with ideal balance between privacy for task work and visual connection for collaborative teamwork. Our system fulfill the ever changing needs of individual and team. Cable management provides easy access to power and data. Accessories helps individual to organize their personal gear and keep it close at hand.

# Inviting private spaces

IBIS panel based have been designed to meet the requirement of all management style, weather open management style or private space for confidential work. Work table have easy access to power and data. Private workspace can be customized in lot of ways. One can chose from wooden laminated modesty or metal modesty. Legs can be C shape, Degree leg or square leg and aluminum die casted leg.

## **Strong** performance

Designed for the open office plan, IBIS panel based workstation creates a perfect balance between privacy and team interaction. One can choice from variety of application and material options, which help you to achieve your right office.

## Flexible to change, adapt & evolve

Spaces must be easy to adapt to support evolving workstyle and business functions. IBIS panel based workstation is flexible to support varying degree of privacy, personal storages and personalization. From traditional application to more open workstation, we offer options for all type of workforce.