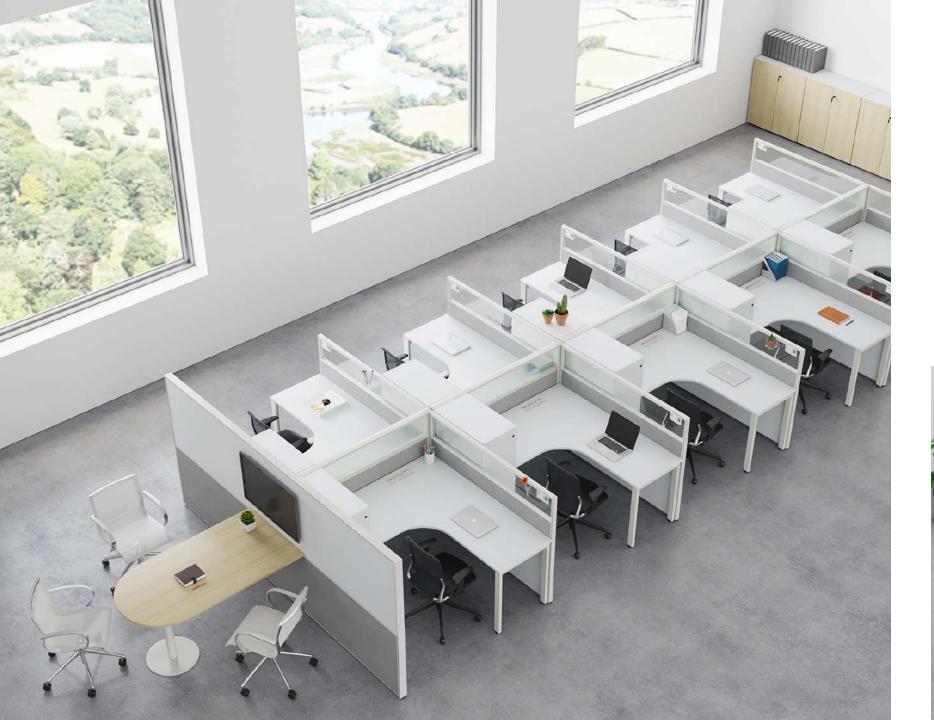

## **Strong** performance

Designed for the open office plan, IBIS panel based workstation creates a perfect balance between privacy and team interaction. One can choice from variety of application and material options, which help you to achieve your right office.

## Flexible to change, adapt & evolve

Spaces must be easy to adapt to support evolving workstyle and business functions. IBIS panel based workstation is flexible to support varying degree of privacy, personal storages and personalization. From traditional application to more open workstation, we offer options for all type of workforce.