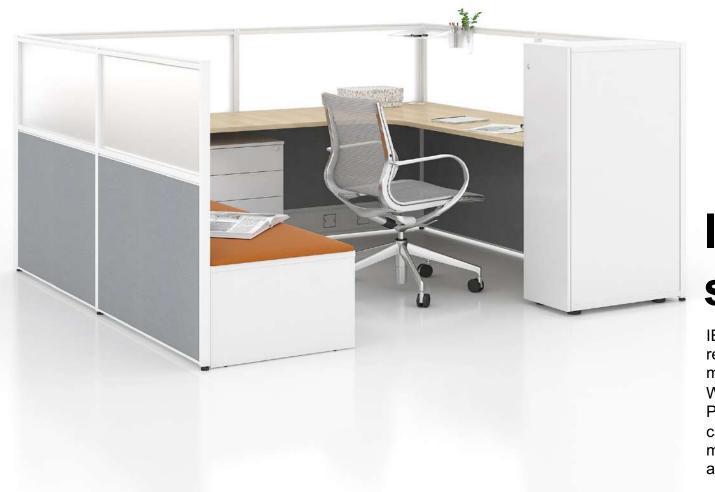

# Inviting private spaces

IBIS panel based have been designed to meet the requirement of all management style, weather open management style or private space for confidential work. Work table have easy access to power and data. Private workspace can be customized in lot of ways. One can chose from wooden laminated modesty or metal modesty. Legs can be C shape, Degree leg or square leg and aluminum die casted leg.