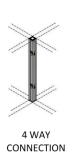

inated modesty or metal modesty. Legs can be C shape, Degree leg or square leg and aluminum die casted leg.





## **Strong** performance

Designed for the open office plan, IBIS panel based workstation creates a perfect balance between privacy and team interaction. One can choice from variety of application and material options, which help you to achieve your right office.















## Flexible to change, adapt & evolve

Spaces must be easy to adapt to support evolving workstyle and business functions. IBIS panel based workstation is flexible to support varying degree of privacy, personal storages and personalization. From traditional application to more open workstation, we offer options for all type of workforce.





#### PANEL HEIGHT OPTIONS





### **CONNECTING OPTIONS**















120\* 2 WAY CONNECTION

#### WIRE MAMNGEMENT



### TABLE TOP OPTIONS