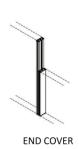

ated modesty or metal modesty. Legs can be C shape, Degree leg or square leg and aluminum die casted leg.





## **Strong** performance

Designed for the open office plan, IBIS panel based workstation creates a perfect balance between privacy and team interaction. One can choice from variety of application and material options, which help you to achieve your right office.















## Flexible to change, adapt & evolve

Spaces must be easy to adapt to support evolving workstyle and business functions. IBIS panel based workstation is flexible to support varying degree of privacy, personal storages and personalization. From traditional application to more open workstation, we offer options for all type of workforce.





#### PANEL HEIGHT OPTIONS





### **CONNECTING OPTIONS**















120\* 2 WAY CONNECTION

#### WIRE MAMNGEMENT



### TABLE TOP OPTIONS