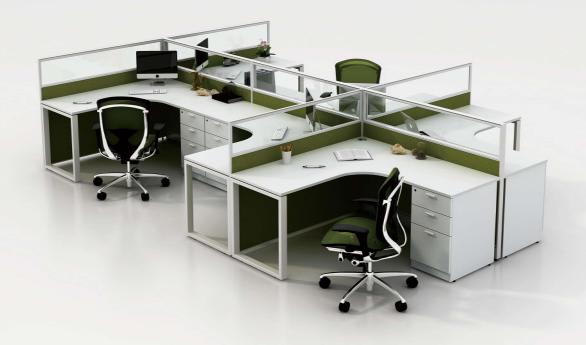

## **Strong** performance

Designed for the open office plan, IBIS panel based workstation creates a perfect balance between privacy and team interaction. One can choice from variety of application and material options, which help you to achieve your right office.

## Flexible to change, adapt & evolve

Spaces must be easy to adapt to support evolving workstyle and business functions. IBIS panel based workstation is flexible to support varying degree of privacy, personal storages and personalization. From traditional application to more open workstation, we offer options for all type of workforce.

### **CONNECTING OPTIONS**

120\* 2 WAY CONNECTION