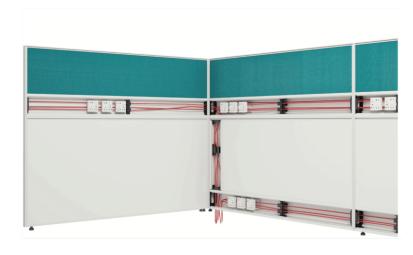

gree leg or square leg and aluminum die casted leg.





## **Strong** performance

Designed for the open office plan, IBIS panel based workstation creates a perfect balance between privacy and team interaction. One can choice from variety of application and material options, which help you to achieve your right office.















## Flexible to change, adapt & evolve

Spaces must be easy to adapt to support evolving workstyle and business functions. IBIS panel based workstation is flexible to support varying degree of privacy, personal storages and personalization. From traditional application to more open workstation, we offer options for all type of workforce.





#### PANEL HEIGHT OPTIONS





### **CONNECTING OPTIONS**















120\* 2 WAY CONNECTION

#### WIRE MAMNGEMENT



### TABLE TOP OPTIONS