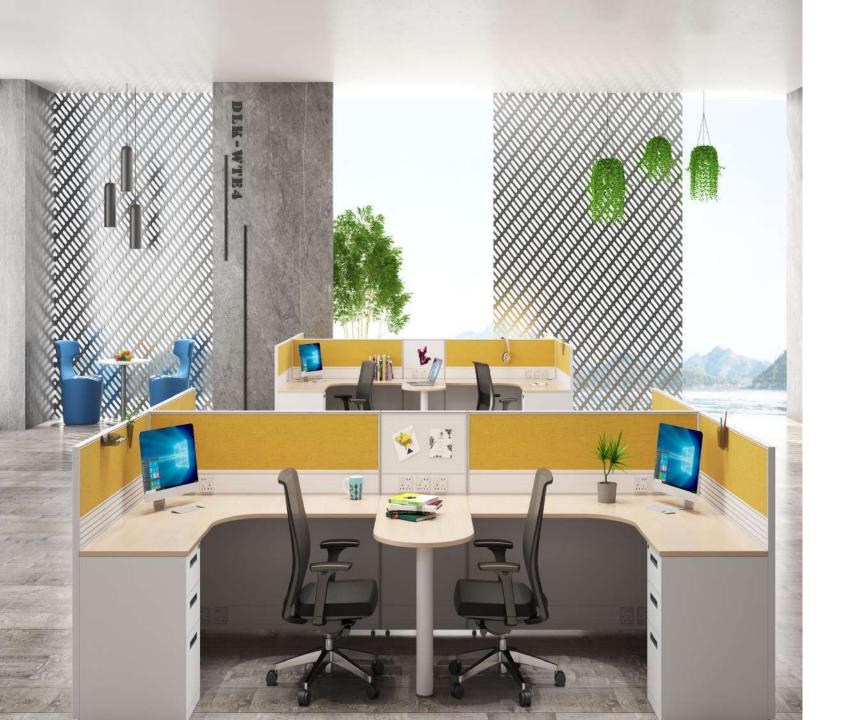

## Flexible to change, adapt & evolve

Spaces must be easy to adapt to support evolving workstyle and business functions. IBIS panel based workstation is flexible to support varying degree of privacy, personal storages and personalization. From traditional application to more open workstation, we offer options for all type of workforce.