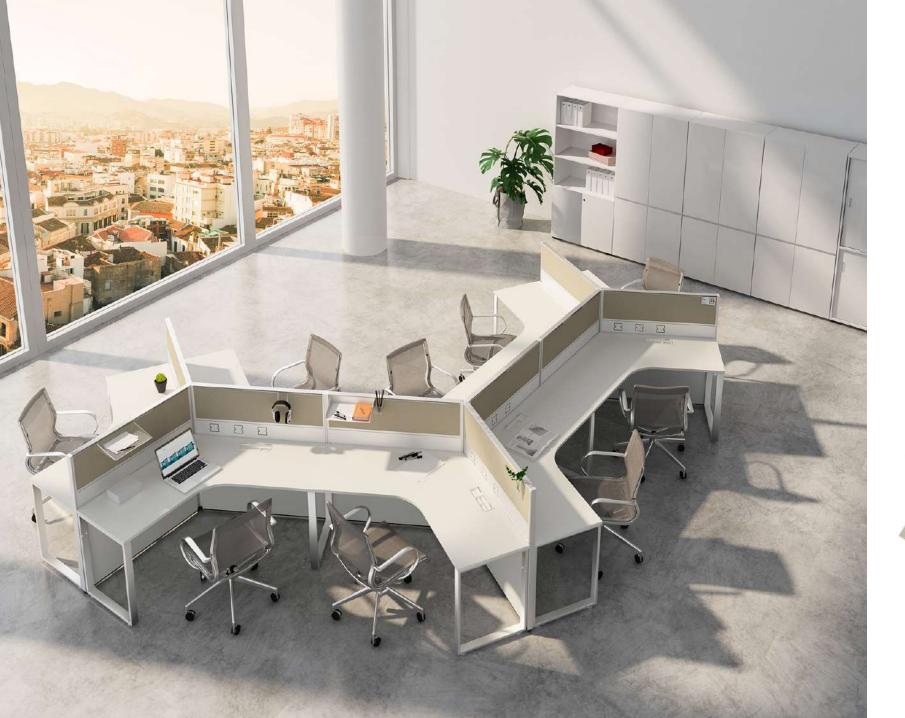

### Workspace for the way you work.

IBIS panel based workstation will shape your space with ideal balance between privacy for task work and visual connection for collaborative teamwork. Our system fulfill the ever changing needs of individual and team. Cable management provides easy access to power and data. Accessories helps individual to organize their personal gear and keep it close at hand.

## **Strong** performance

Designed for the open office plan, IBIS panel based workstation creates a perfect balance between privacy and team interaction. One can choice from variety of application and material options, which help you to achieve your right office.

## Flexible to change, adapt & evolve

Spaces must be easy to adapt to support evolving workstyle and business functions. IBIS panel based workstation is flexible to support varying degree of privacy, personal storages and personalization. From traditional application to more open workstation, we offer options for all type of workforce.