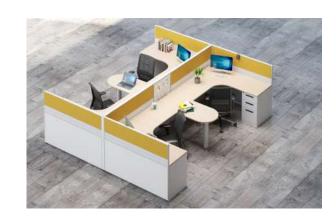

# Inviting private spaces

IBIS panel based have been designed to meet the requirement of all management style, weather open management style or private space for confidential work. Work table have easy access to power and data. Private workspace can be customized in lot of ways. One can chose from wooden laminated modesty or metal modesty. Legs can be C shape, Degree leg or square leg and aluminum die casted leg.

## **Strong** performance

Designed for the open office plan, IBIS panel based workstation creates a perfect balance between privacy and team interaction. One can choice from variety of application and material options, which help you to achieve your right office.

## Flexible to change, adapt & evolve

Spaces must be easy to adapt to support evolving workstyle and business functions. IBIS panel based workstation is flexible to support varying degree of privacy, personal storages and personalization. From traditional application to more open workstation, we offer options for all type of workforce.