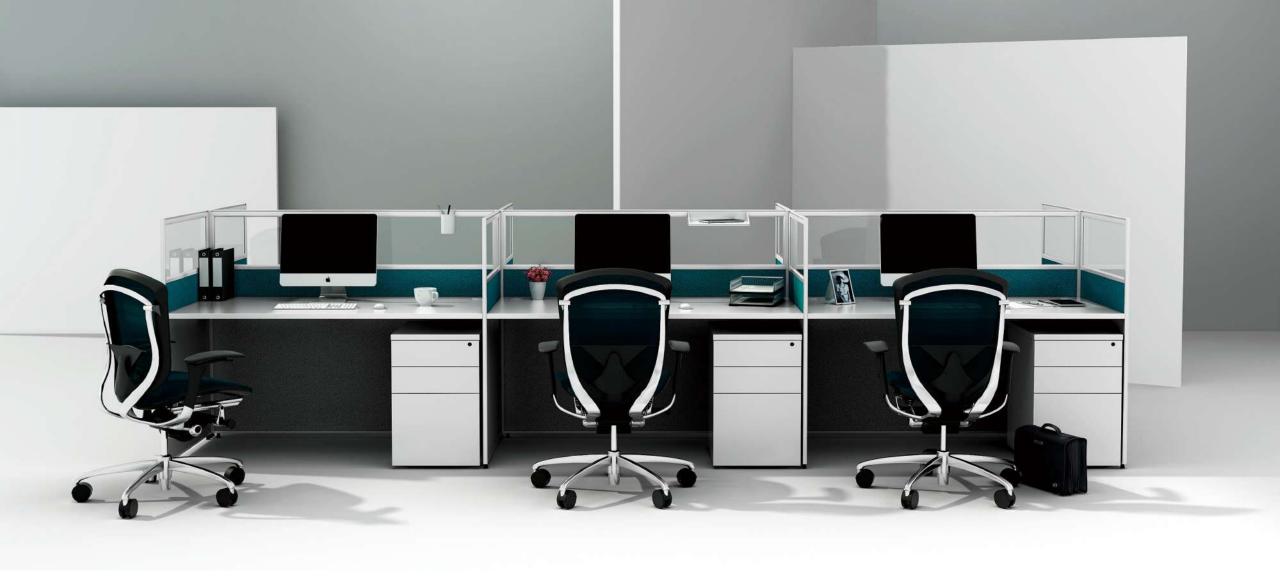

## Fulfilling the needs of todays workforce.

Way of working have changed dramatically and is changing at a very fast rate. Todays workplace needs to fulfill demand of different type of workers and work being done. From individual to groups, focused to collaborative work, IBIS partition based workstation offers a range of applications to meet these challenges.

IBIS panel based workstation is a performance based panel system that sets the benchmark for flexibility and efficiency in office furniture planning. Design to fulfill the evolving workplace needs, our system remains versatile and valuable option- offering functional and aesthetic compatibility.

## **Strong** performance

Designed for the open office plan, IBIS panel based workstation creates a perfect balance between privacy and team interaction. One can choice from variety of application and material options, which help you to achieve your right office.

## Flexible to change, adapt & evolve

Spaces must be easy to adapt to support evolving workstyle and business functions. IBIS panel based workstation is flexible to support varying degree of privacy, personal storages and personalization. From traditional application to more open workstation, we offer options for all type of workforce.