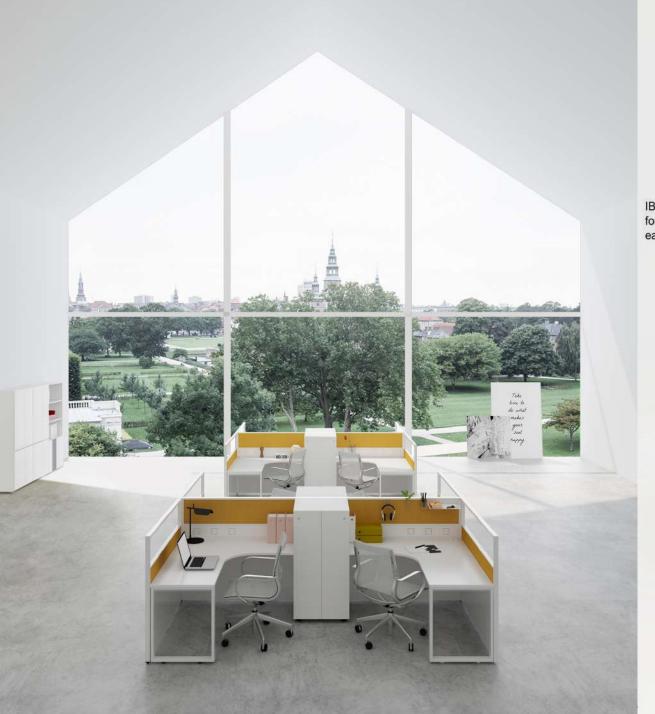

### **Solution for every space**

IBIS panel based workstation provides better solution for every individual needs. Its flexible to adapt and evolve as the needs of organizations shifts.

Its easy to achieve a consistent aesthetic across the floor plan, from open spaces to private offices.

# Inviting private spaces

IBIS panel based have been designed to meet the requirement of all management style, weather open management style or private space for confidential work. Work table have easy access to power and data. Private workspace can be customized in lot of ways. One can chose from wooden laminated modesty or metal modesty. Legs can be C shape, Degree leg or square leg and aluminum die casted leg.