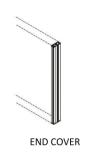

ed modesty or metal modesty. Legs can be C shape, Degree leg or square leg and aluminum die casted leg.





## **Strong** performance

Designed for the open office plan, IBIS panel based workstation creates a perfect balance between privacy and team interaction. One can choice from variety of application and material options, which help you to achieve your right office.















## Flexible to change, adapt & evolve

Spaces must be easy to adapt to support evolving workstyle and business functions. IBIS panel based workstation is flexible to support varying degree of privacy, personal storages and personalization. From traditional application to more open workstation, we offer options for all type of workforce.





#### PANEL HEIGHT OPTIONS





### **CONNECTING OPTIONS**















120\* 2 WAY CONNECTION

#### WIRE MAMNGEMENT



### TABLE TOP OPTIONS