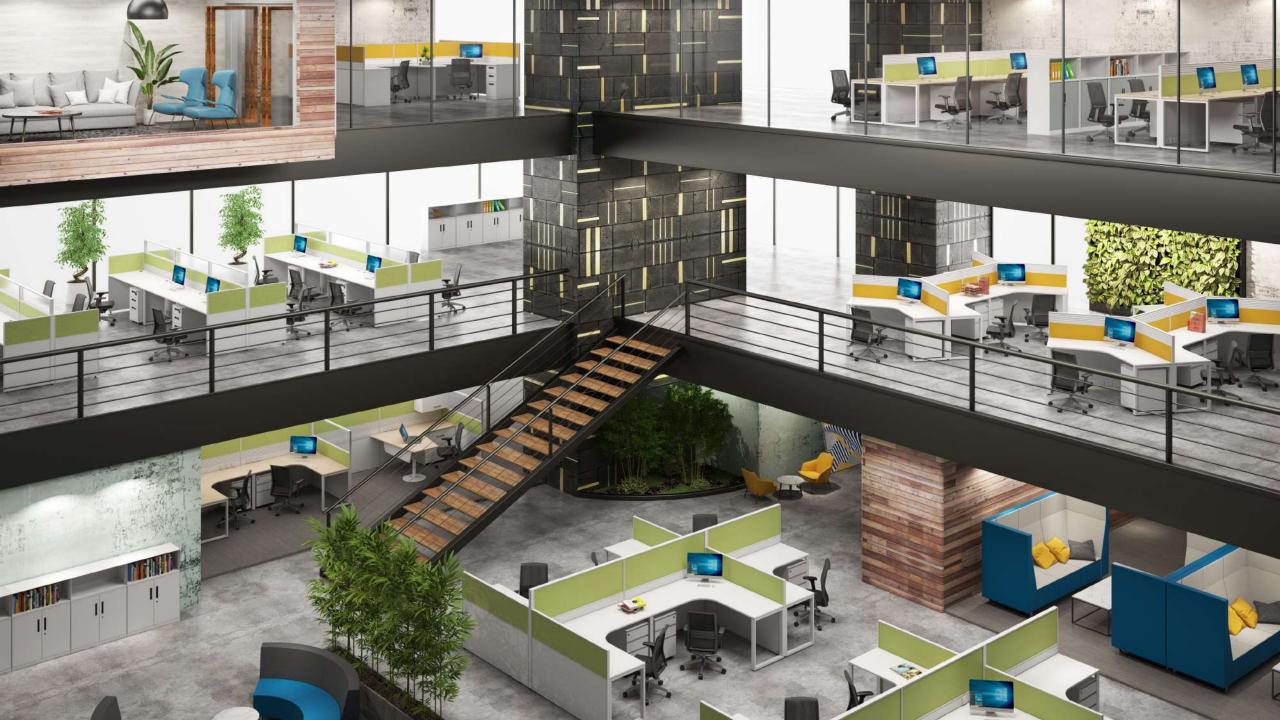

## Fulfilling the needs of todays workforce.

Way of working have changed dramatically and is changing at a very fast rate. Todays workplace needs to fulfill demand of different type of workers and work being done. From individual to groups, focused to collaborative work, IBIS partition based workstation offers a range of applications to meet these challenges.

IBIS panel based workstation is a performance based panel system that sets the benchmark for flexibility and efficiency in office furniture planning. Design to fulfill the evolving workplace needs, our system remains versatile and valuable option- offering functional and aesthetic compatibility.

## Flexible to change, adapt & evolve

Spaces must be easy to adapt to support evolving workstyle and business functions. IBIS panel based workstation is flexible to support varying degree of privacy, personal storages and personalization. From traditional application to more open workstation, we offer options for all type of workforce.