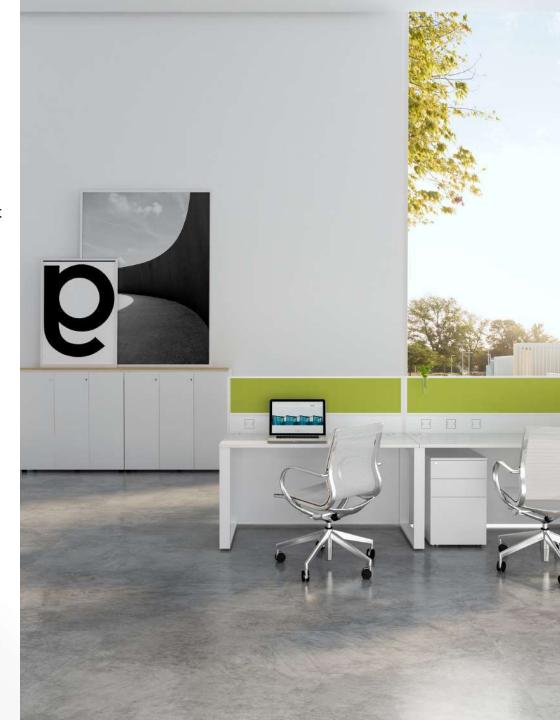

# Inviting private spaces

IBIS panel based have been designed to meet the requirement of all management style, weather open management style or private space for confidential work. Work table have easy access to power and data. Private workspace can be customized in lot of ways. One can chose from wooden laminated modesty or metal modesty. Legs can be C shape, Degree leg or square leg and aluminum die casted leg.