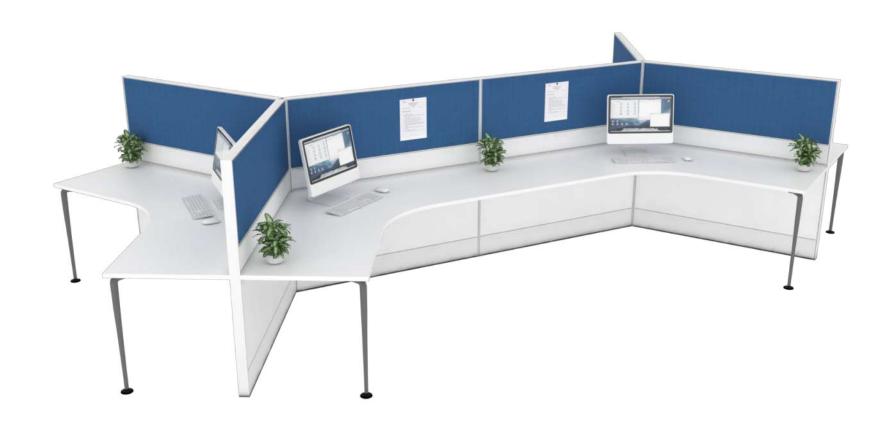

ace can be customized in lot of ways. One can chose from wooden laminated modesty or metal modesty. Legs can be C shape, Degree leg or square leg and aluminum die casted leg.





## **Strong** performance

Designed for the open office plan, IBIS panel based workstation creates a perfect balance between privacy and team interaction. One can choice from variety of application and material options, which help you to achieve your right office.















## Flexible to change, adapt & evolve

Spaces must be easy to adapt to support evolving workstyle and business functions. IBIS panel based workstation is flexible to support varying degree of privacy, personal storages and personalization. From traditional application to more open workstation, we offer options for all type of workforce.





#### PANEL HEIGHT OPTIONS





### **CONNECTING OPTIONS**















120\* 2 WAY CONNECTION

#### WIRE MAMNGEMENT



### TABLE TOP OPTIONS