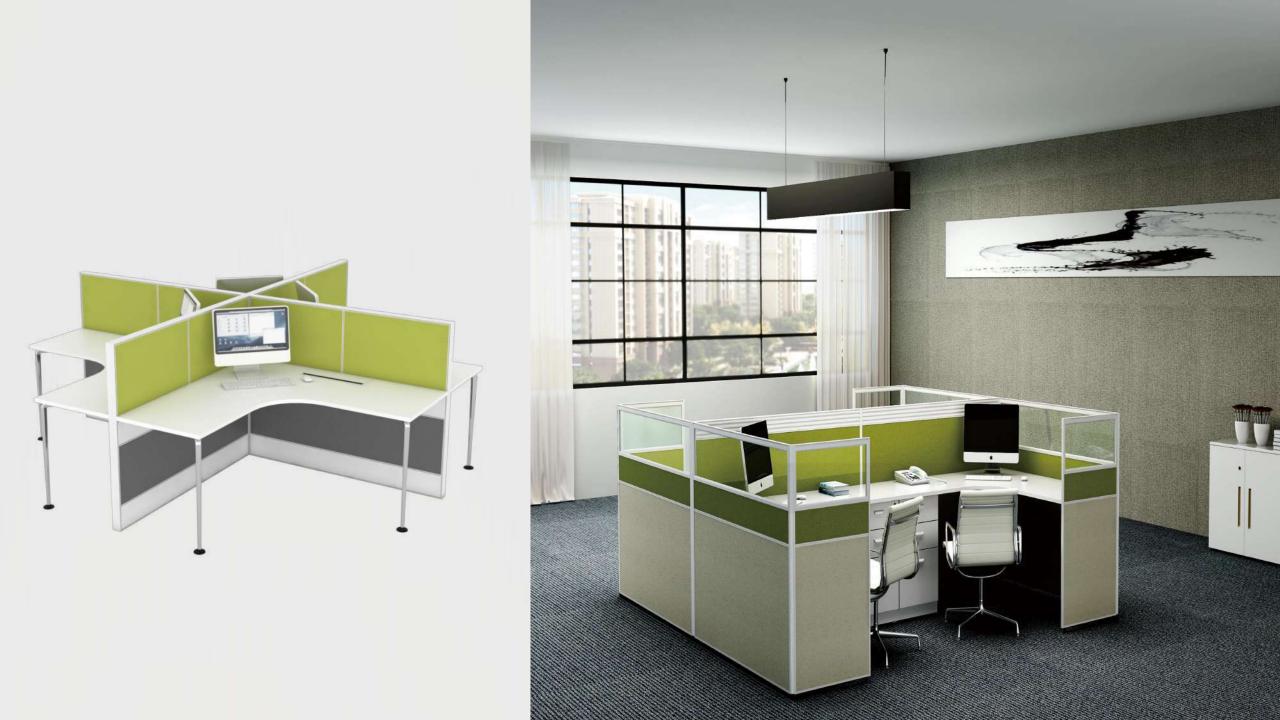

### **Solution for every space**

IBIS panel based workstation provides better solution for every individual needs. Its flexible to adapt and evolve as the needs of organizations shifts.

Its easy to achieve a consistent aesthetic across the floor plan, from open spaces to private offices.

## Fulfilling the needs of todays workforce.

Way of working have changed dramatically and is changing at a very fast rate. Todays workplace needs to fulfill demand of different type of workers and work being done. From individual to groups, focused to collaborative work, IBIS partition based workstation offers a range of applications to meet these challenges.

IBIS panel based workstation is a performance based panel system that sets the benchmark for flexibility and efficiency in office furniture planning. Design to fulfill the evolving workplace needs, our system remains versatile and valuable option- offering functional and aesthetic compatibility.