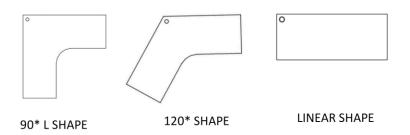

d aluminum die casted leg.





## **Strong** performance

Designed for the open office plan, IBIS panel based workstation creates a perfect balance between privacy and team interaction. One can choice from variety of application and material options, which help you to achieve your right office.















## Flexible to change, adapt & evolve

Spaces must be easy to adapt to support evolving workstyle and business functions. IBIS panel based workstation is flexible to support varying degree of privacy, personal storages and personalization. From traditional application to more open workstation, we offer options for all type of workforce.





#### PANEL HEIGHT OPTIONS





### **CONNECTING OPTIONS**















120\* 2 WAY CONNECTION

#### WIRE MAMNGEMENT



### TABLE TOP OPTIONS