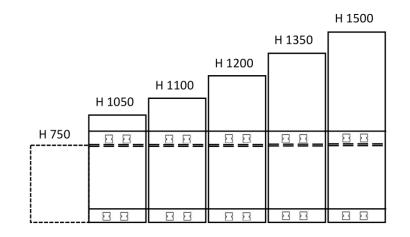

ways. One can chose from wooden laminated modesty or metal modesty. Legs can be C shape, Degree leg or square leg and aluminum die casted leg.





## **Strong** performance

Designed for the open office plan, IBIS panel based workstation creates a perfect balance between privacy and team interaction. One can choice from variety of application and material options, which help you to achieve your right office.















## Flexible to change, adapt & evolve

Spaces must be easy to adapt to support evolving workstyle and business functions. IBIS panel based workstation is flexible to support varying degree of privacy, personal storages and personalization. From traditional application to more open workstation, we offer options for all type of workforce.





#### PANEL HEIGHT OPTIONS





### **CONNECTING OPTIONS**















120\* 2 WAY CONNECTION

#### WIRE MAMNGEMENT



### TABLE TOP OPTIONS