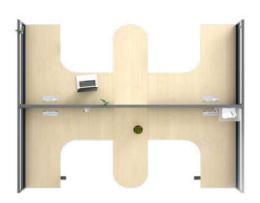

and data. Accessories helps individual to organize their personal gear and keep it close at hand.







# Inviting private spaces

IBIS panel based have been designed to meet the requirement of all management style, weather open management style or private space for confidential work. Work table have easy access to power and data. Private workspace can be customized in lot of ways. One can chose from wooden laminated modesty or metal modesty. Legs can be C shape, Degree leg or square leg and aluminum die casted leg.





## **Strong** performance

Designed for the open office plan, IBIS panel based workstation creates a perfect balance between privacy and team interaction. One can choice from variety of application and material options, which help you to achieve your right office.















## Flexible to change, adapt & evolve

Spaces must be easy to adapt to support evolving workstyle and business functions. IBIS panel based workstation is flexible to support varying degree of privacy, personal storages and personalization. From traditional application to more open workstation, we offer options for all type of workforce.





#### PANEL HEIGHT OPTIONS





### **CONNECTING OPTIONS**















120\* 2 WAY CONNECTION

#### WIRE MAMNGEMENT



### TABLE TOP OPTIONS