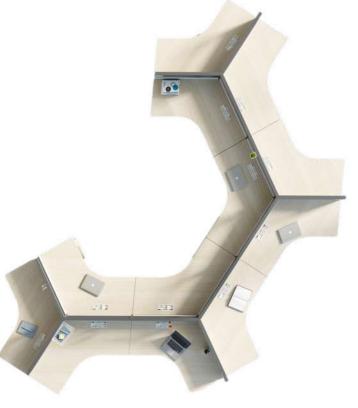

ta. Accessories helps individual to organize their personal gear and keep it close at hand.







# Inviting private spaces

IBIS panel based have been designed to meet the requirement of all management style, weather open management style or private space for confidential work. Work table have easy access to power and data. Private workspace can be customized in lot of ways. One can chose from wooden laminated modesty or metal modesty. Legs can be C shape, Degree leg or square leg and aluminum die casted leg.





## **Strong** performance

Designed for the open office plan, IBIS panel based workstation creates a perfect balance between privacy and team interaction. One can choice from variety of application and material options, which help you to achieve your right office.















## Flexible to change, adapt & evolve

Spaces must be easy to adapt to support evolving workstyle and business functions. IBIS panel based workstation is flexible to support varying degree of privacy, personal storages and personalization. From traditional application to more open workstation, we offer options for all type of workforce.





#### PANEL HEIGHT OPTIONS





### **CONNECTING OPTIONS**















120\* 2 WAY CONNECTION

#### WIRE MAMNGEMENT



### TABLE TOP OPTIONS