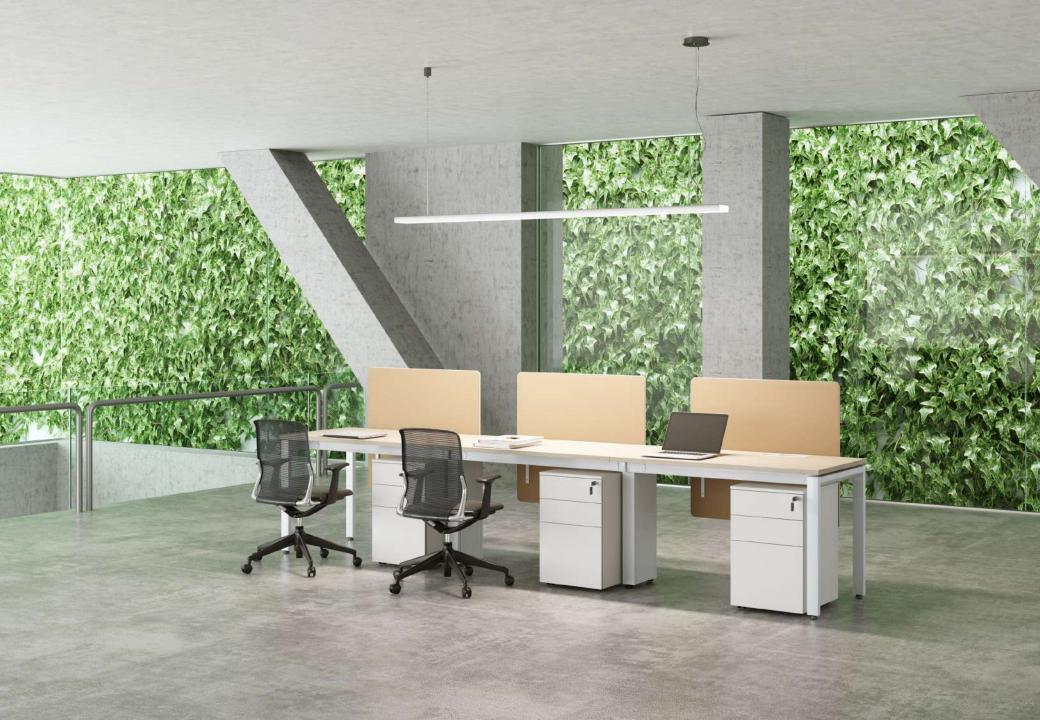

Flex offers a clean surface and quick access to power, which is ideal for conference and meeting rooms.

C Shape/Degree leg/ square insert leg allow 360\* seating capabilities.

Small table with access to power can be used in open space or private offices for informal style meetings. Table frames can be in powder coated finishes with choice of wood finishes worksurfaces, giving this setting a feel of quality and strength.