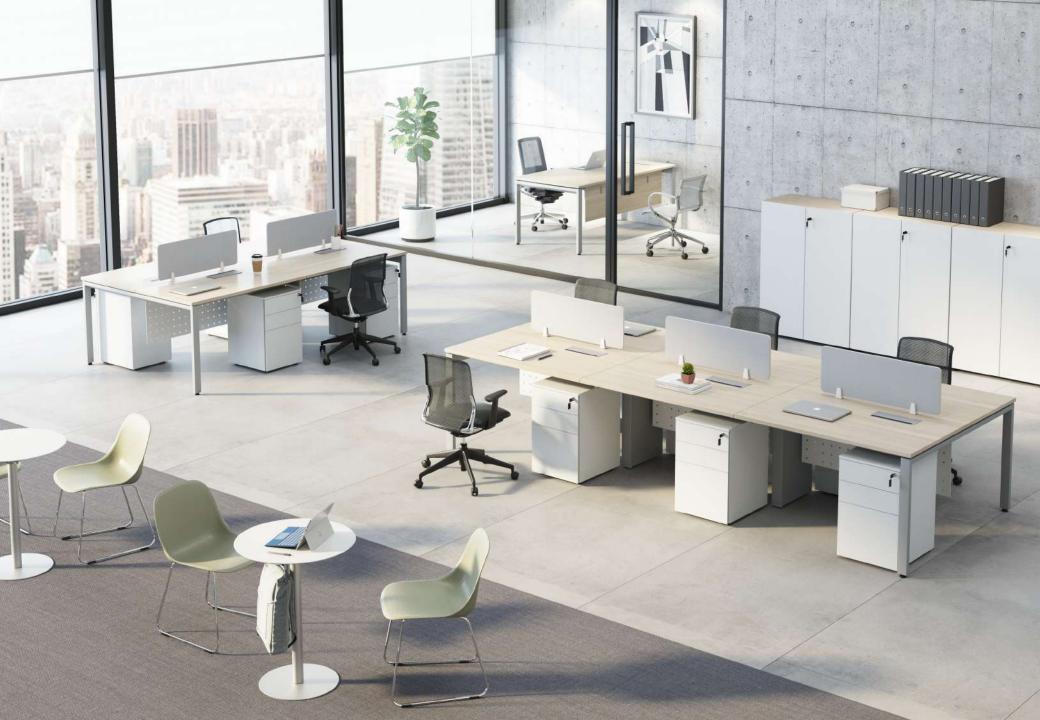

Flex offers a clean surface and quick access to power, which is ideal for conference and meeting rooms.

C Shape/Degree leg/ square insert leg allow 360\* seating capabilities.

Small table with access to power can be used in open space or private offices for informal style meetings. Table frames can be in powder coated finishes with choice of wood finishes worksurfaces, giving this setting a feel of quality and strength.