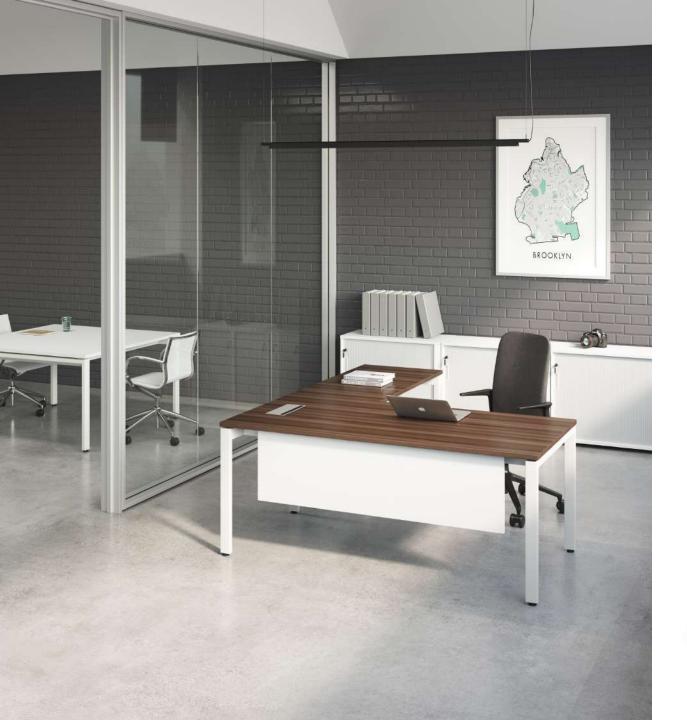

## **PRIVATE OFFICE**

Flex have been designed to meet the requirement of all management style, weather open management style or private space for confidential work. Flex table have easy access to power and data Flex private workbench can be customized in lot of ways. One can chose from wooden laminated modesty or metal modesty. Legs can be C shape, Degree leg or square leg