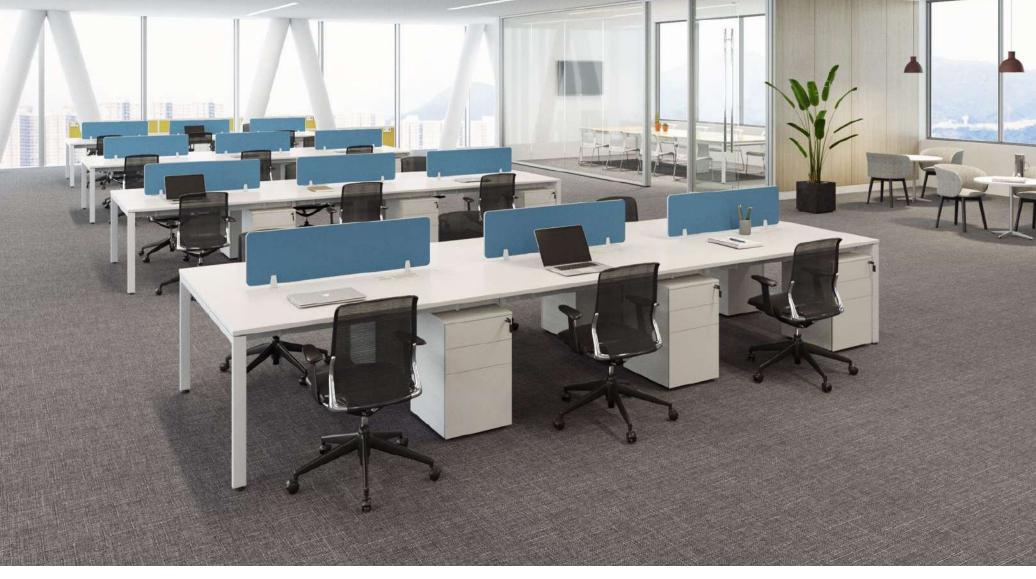

## **PRIVATE OFFICE**

Flex have been designed to meet the requirement of all management style, weather open management style or private space for confidential work. Flex table have easy access to power and data Flex private workbench can be customized in lot of ways. One can chose from wooden laminated modesty or metal modesty. Legs can be C shape, Degree leg or square leg

Flex offers a clean surface and quick access to power, which is ideal for conference and meeting rooms.

C Shape/Degree leg/ square insert leg allow 360\* seating capabilities.

Small table with access to power can be used in open space or private offices for informal style meetings. Table frames can be in powder coated finishes with choice of wood finishes worksurfaces, giving this setting a feel of quality and strength.