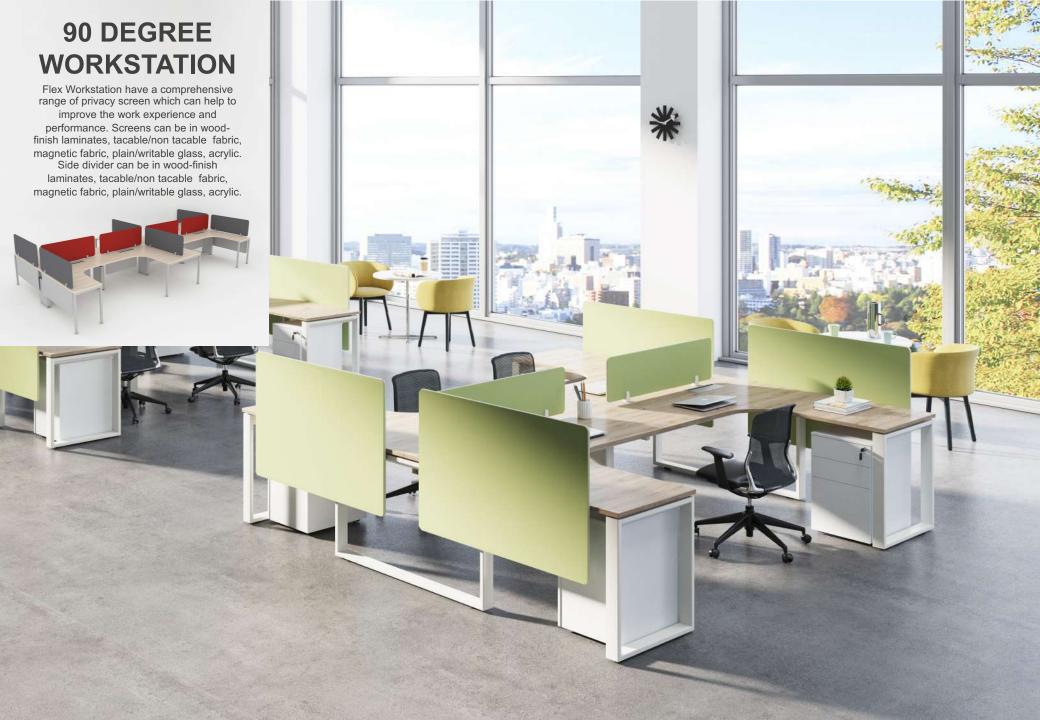

## FLEX

**BENCHING. TABLE. STORAGE** 







1 PRODUCT

3 CHOICES



















## **PRIVATE OFFICE**

Flex have been designed to meet the requirement of all management style, weather open management style or private space for confidential work. Flex table have easy access to power and data Flex private workbench can be customized in lot of ways. One can chose from wooden laminated modesty or metal modesty. Legs can be C shape, Degree leg or square leg







Flex offers a clean surface and quick access to power, which is ideal for conference and meeting rooms.

C Shape/Degree leg/ square insert leg allow 360\* seating capabilities.

Small table with access to power can be used in open space or private offices for informal style meetings. Table frames can be in powder coated finishes with choice of wood finishes worksurfaces, giving this setting a feel of qualit