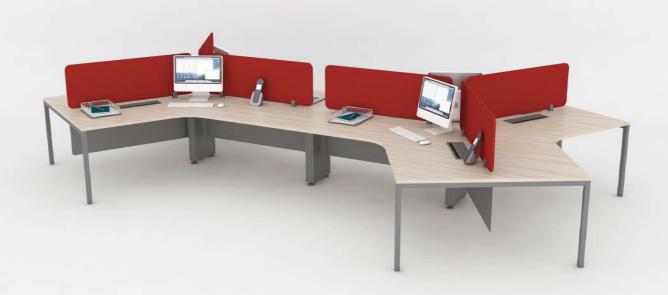

## **PRIVATE OFFICE**

Flex have been designed to meet the requirement of all management style, weather open management style or private space for confidential work. Flex table have easy access to power and data Flex private workbench can be customized in lot of ways. One can chose from wooden laminated modesty or metal modesty. Legs can be C shape, Degree leg or square leg

Flex offers a clean surface and quick access to power, which is ideal for conference and meeting rooms.

C Shape/Degree leg/ square insert leg allow 360\* seating capabilities.

Small table with access to power can be used in open space or private offices for informal style meetings. Table frames can be in powder coated finishes with choice of wood finishes worksurfaces, giving this setting a feel of quality and strength.