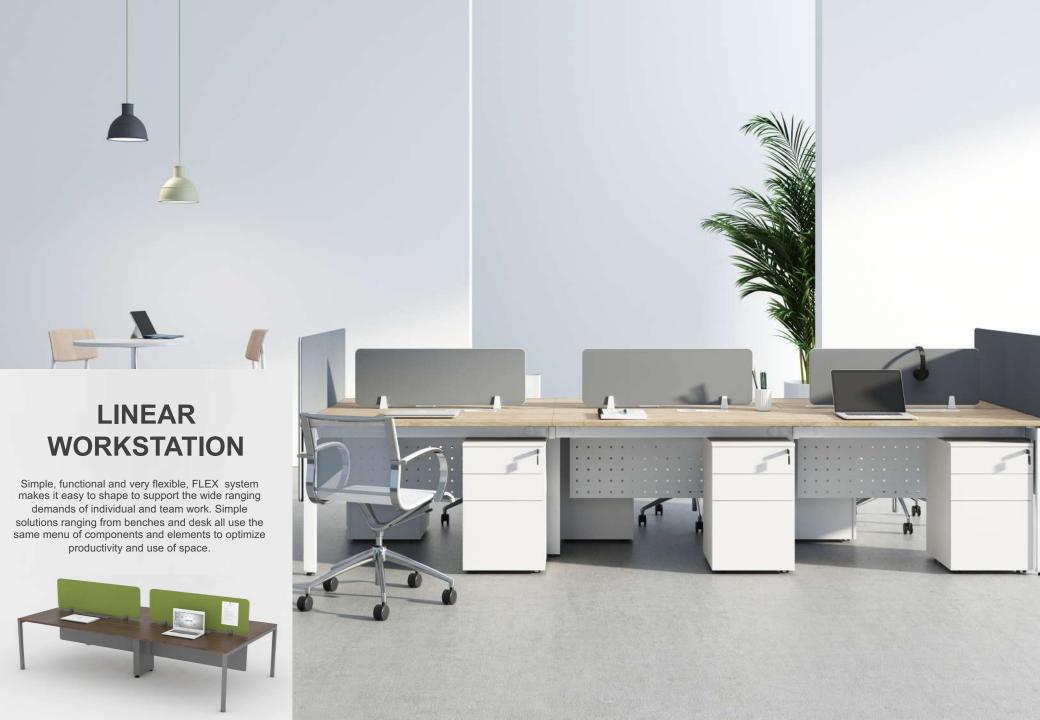

## **PRIVATE OFFICE**

Flex have been designed to meet the requirement of all management style, weather open management style or private space for confidential work. Flex table have easy access to power and data Flex private workbench can be customized in lot of ways. One can chose from wooden laminated modesty or metal modesty. Legs can be C shape, Degree leg or square leg