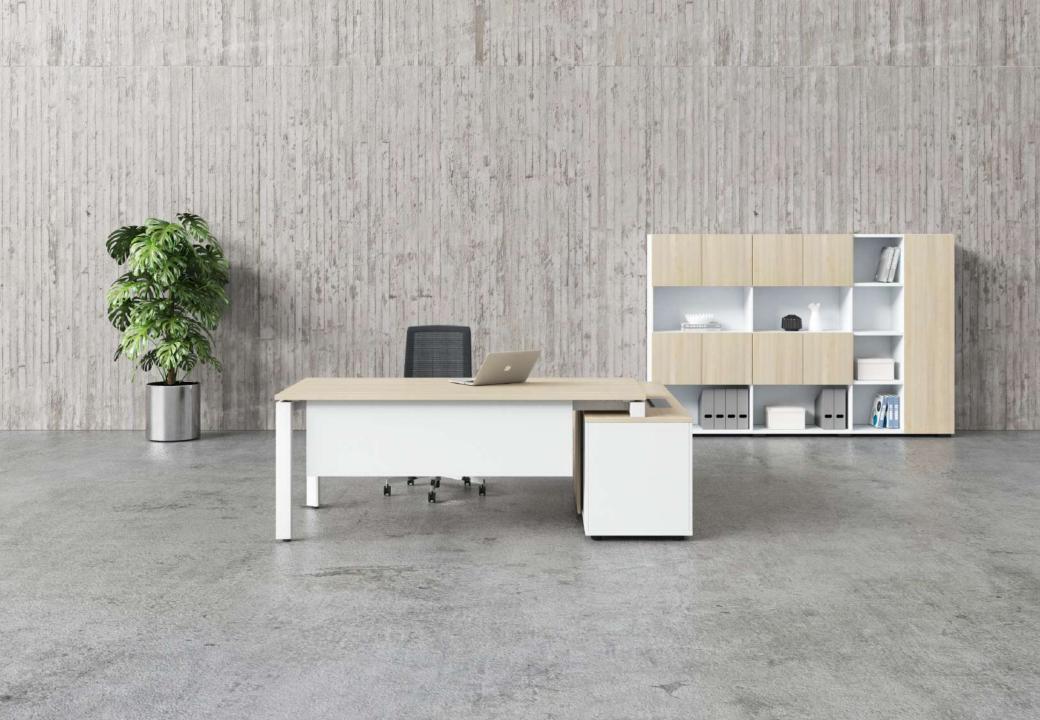

## **PRIVATE OFFICE**

Flex have been designed to meet the requirement of all management style, weather open management style or private space for confidential work. Flex table have easy access to power and data Flex private workbench can be customized in lot of ways. One can chose from wooden laminated modesty or metal modesty. Legs can be C shape, Degree leg or square leg