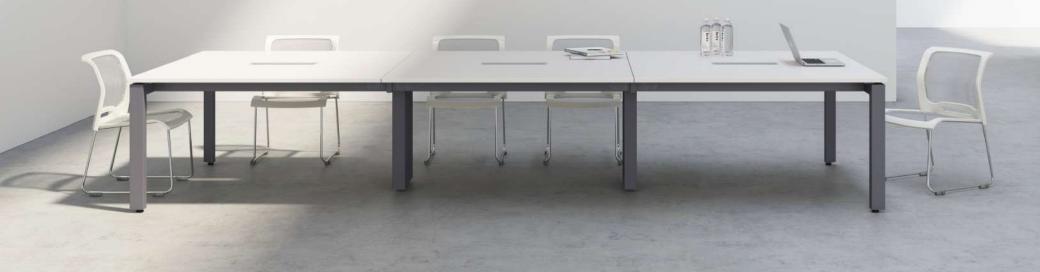

Flex offers a clean surface and quick access to power, which is ideal for conference and meeting rooms.

C Shape/Degree leg/ square insert leg allow 360\* seating capabilities.

Small table with access to power can be used in open space or private offices for informal style meetings. Table frames can be in powder coated finishes with choice of wood finishes worksurfaces, giving this setting a feel of quality and strength.