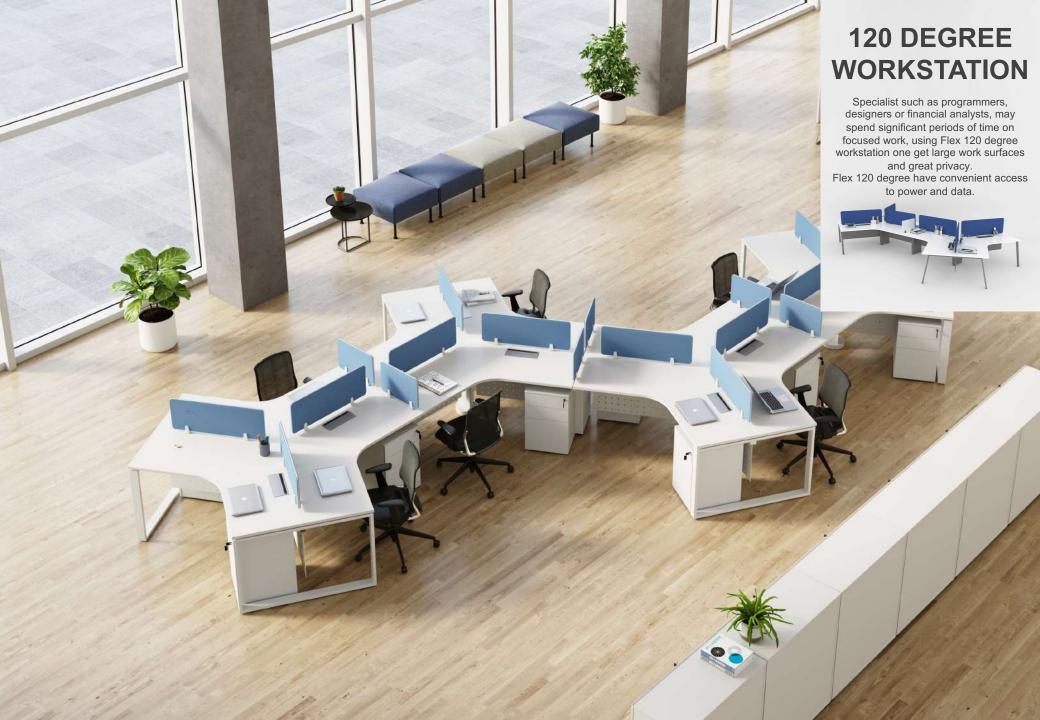

## FLEX

**BENCHING. TABLE. STORAGE** 







1 PRODUCT

3 CHOICES



















## **PRIVATE OFFICE**

Flex have been designed to meet the requirement of all management style, weather open management style or private space for confidential work. Flex table have easy access to power and data Flex private workbench can be customized in lot of ways. One can chose from wooden laminated modesty or metal modesty. Legs can be C shape, Degree leg or square leg







Flex offers a clean surface and quick access to power, which is ideal for conference and meeting rooms.

C Shape/Degree leg/ square insert leg allow 360\* seating capabilities.

Small table with access to power can be used in open space or private offices for informal style meetings. Table frames can be in powder coated finishes with choice of wood finishes worksurfaces, giving this setting a feel of quality